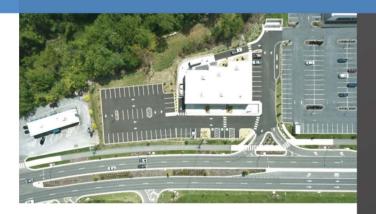

## Property Information

- Price available upon request
- Total Square Footage: 7,700 SF
- Traffic Count @ Lee Highway (Hwy 11): N/A
- This development is essential in bringing the retail buzz back into Bristol, VA.
  Located next to Planet Fitness, which is drawing 5,000+ monthly into its facility.
- Excellent visibility, with direct ingress / egress off Lee Hwy (Hwy 11)
- Growing retail within 3 mile radius, adjacent to major shopping complex.
- Minutes from Sugar Hollow Park and big box retailers.
- This shopping center will feature three suites.
- Pre-Leasing Available Now!