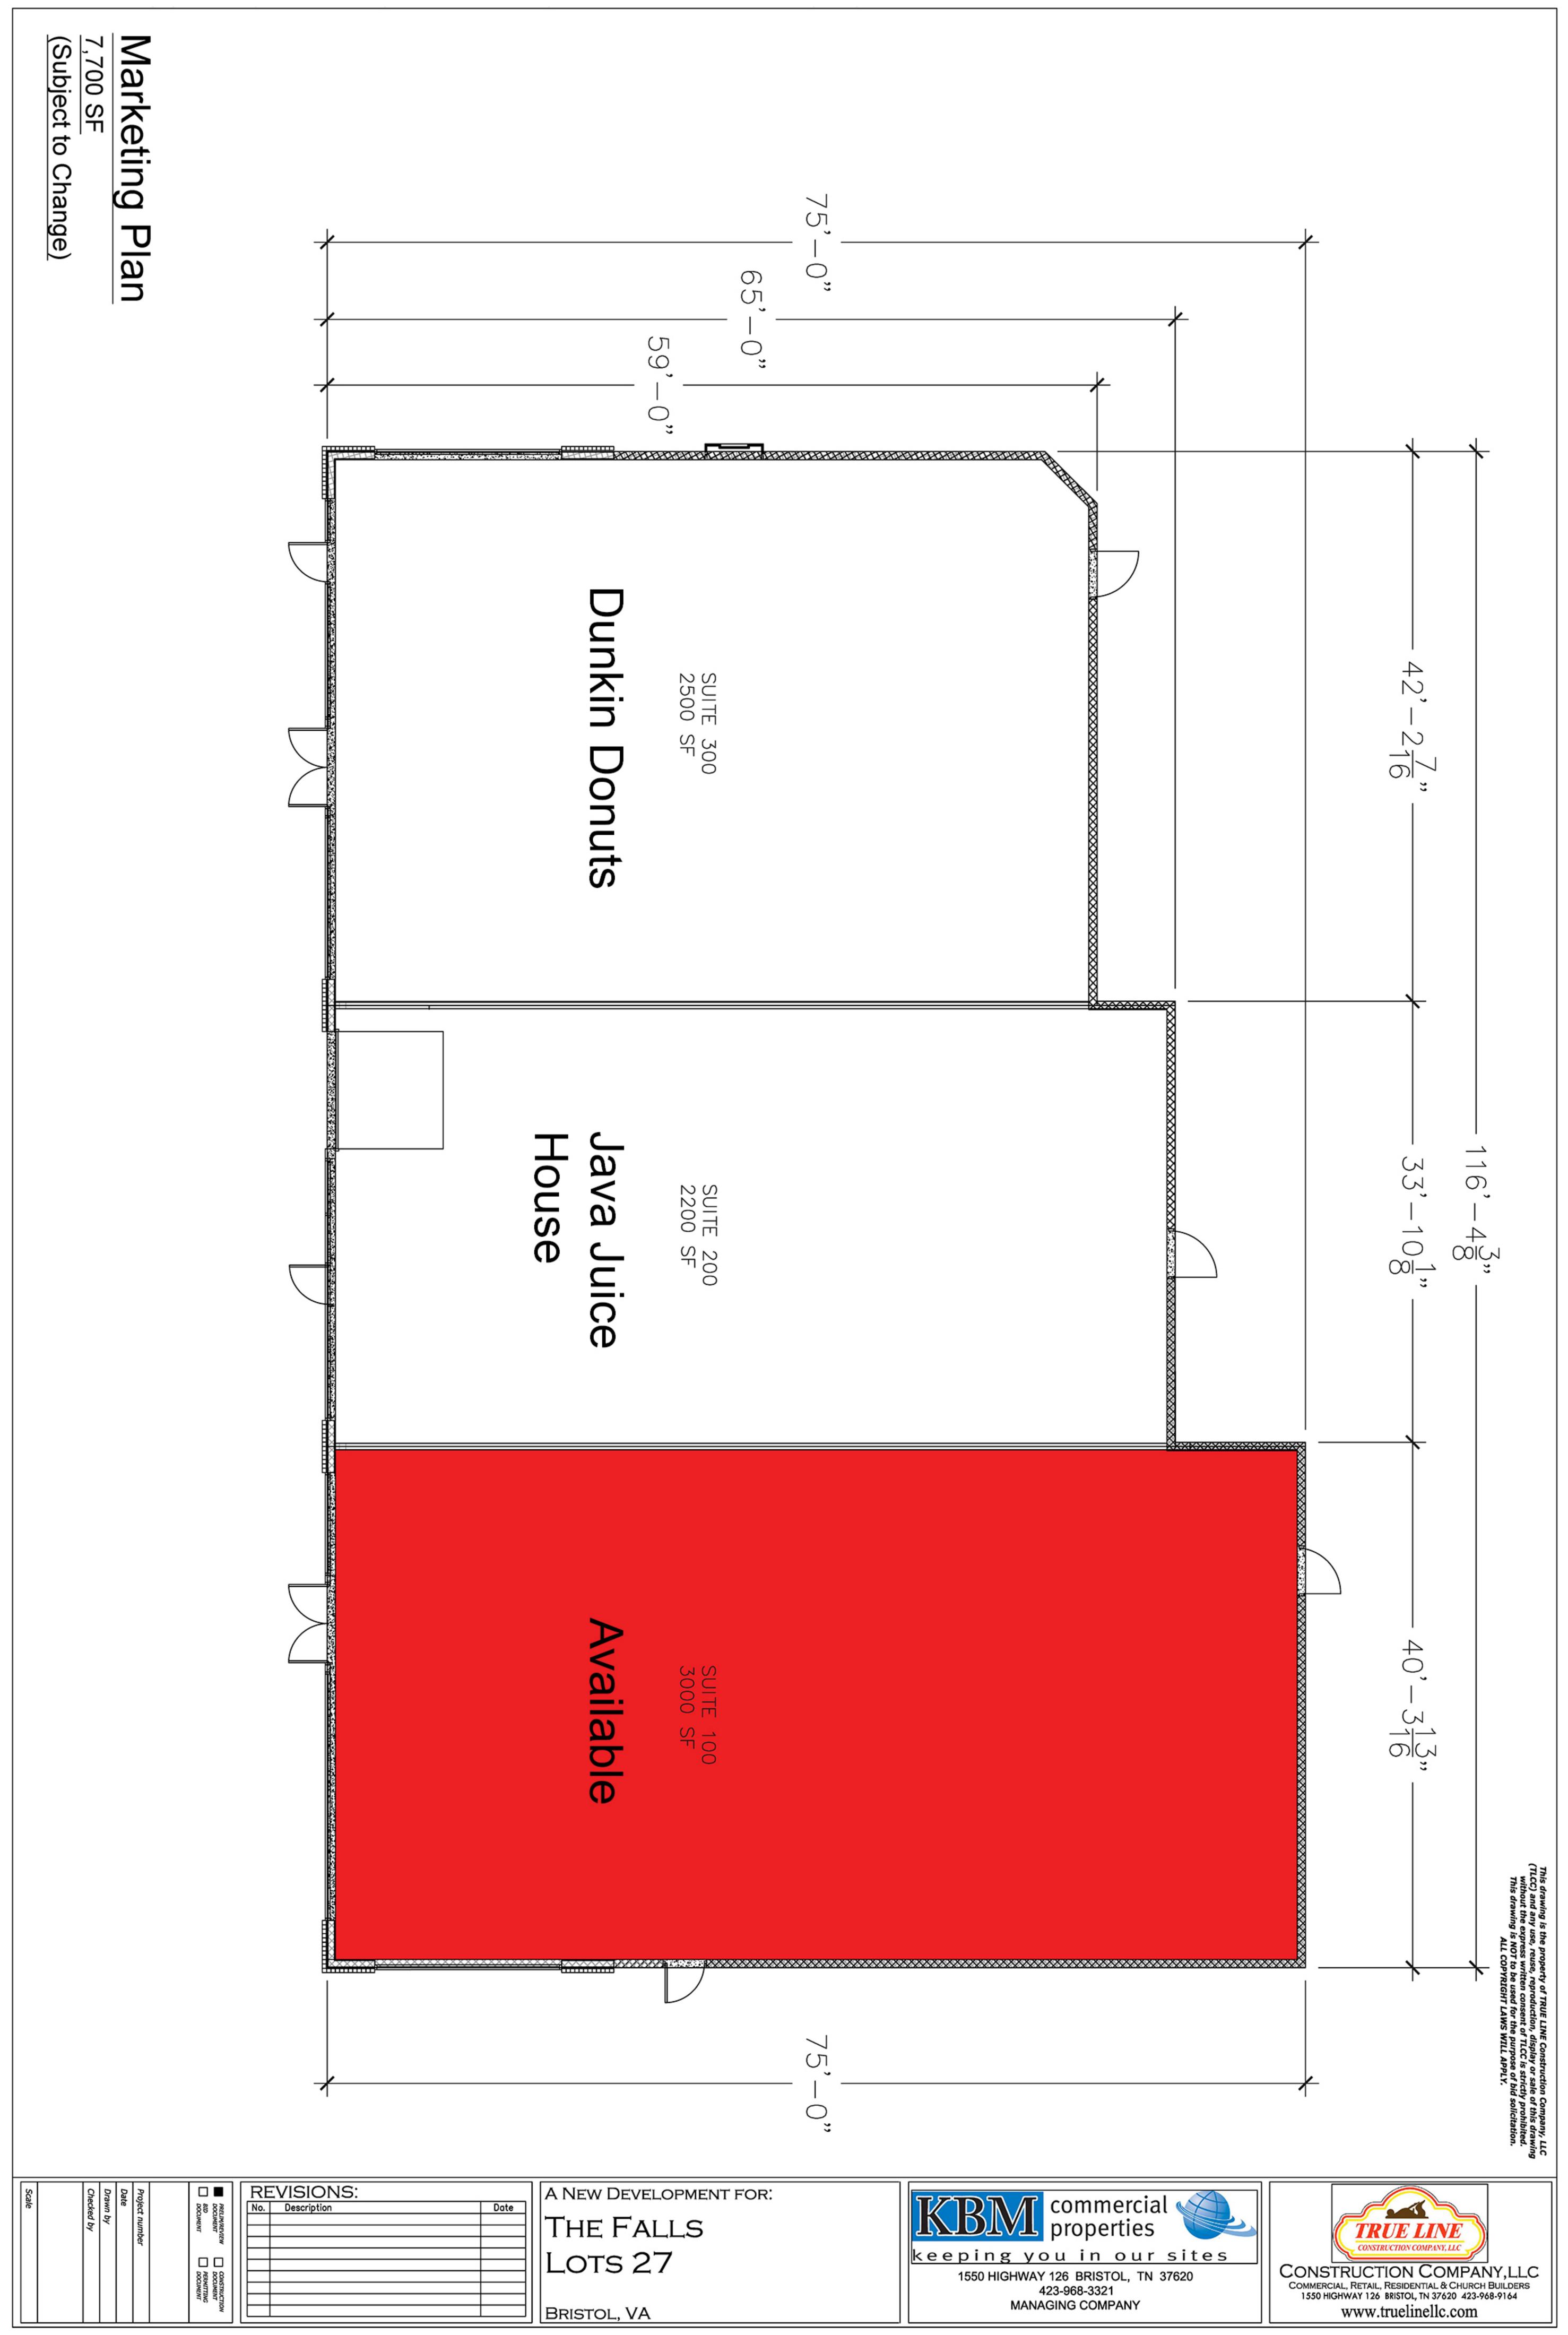

## Property Information

- Price available upon request
- Total Square Footage: 7,700 SF
- Traffic Count @ Lee Highway (Hwy 11): N/A
- This development is essential in bringing the retail buzz back into Bristol, VA.
  Located next to Planet Fitness, which is drawing 5,000+ monthly into its facility.
- Excellent visibility, with direct ingress / egress off Lee Hwy (Hwy 11)
- Growing retail within 3 mile radius, adjacent to major shopping complex.
- Minutes from Sugar Hollow Park and big box retailers.
- This shopping center will feature three suites.
- Pre-Leasing Available Now!