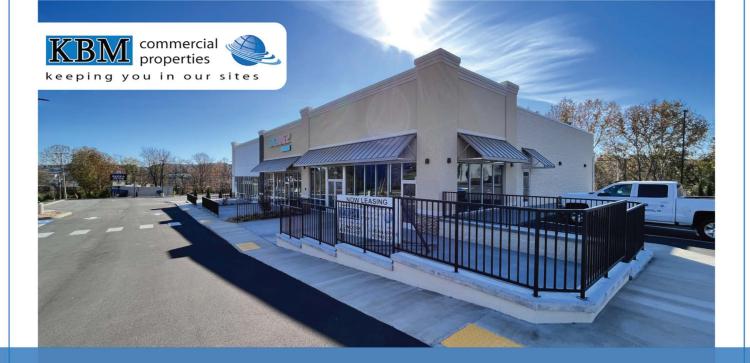

## **FALLS RETAIL CENTER**

3761, 3765, 3769 Lee Highway Bristol, VA 24202

## Property Information

- Price available upon request
- Total Square Footage: 7,700 SF
- Traffic Count @ Lee Highway (Hwy 11): N/A
- This development is essential in bringing the retail buzz back into Bristol, VA.
  Located next to Planet Fitness, which is drawing 5,000+ monthly into its facility.
- Excellent visibility, with direct ingress / egress off Lee Hwy (Hwy 11)
- Growing retail within 3 mile radius, adjacent to major shopping complex.
- Minutes from Sugar Hollow Park and big box retailers.
- This shopping center will feature three suites.
- Pre-Leasing Available Now!