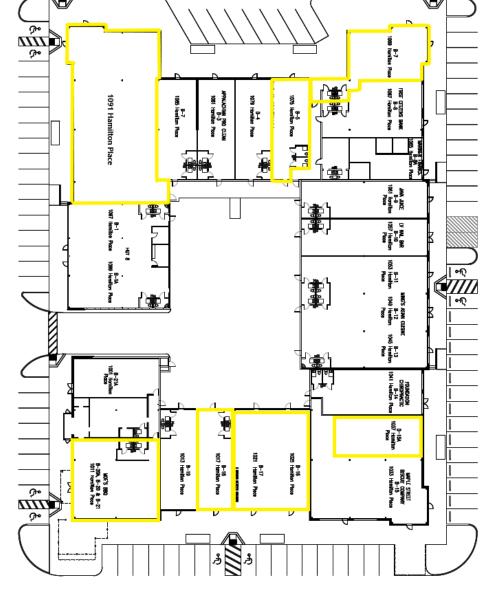

### **Current Tenants:**

Suite 1001 - Cotton & Company

Suite 1013 - Vision Quest VR

Suite 1033 - Maple Street Biscuit

Suite 1041 – Foundation Chiropractor Office

Suite 1045 - Ming's Asian Cuisine

Suite 1057 - LV Nail Bar

Suite 1061 – Java Juice House

Suite 1065 - Mariner Finance

Suite 1067 – First Citizens Bank

Suite 1079-1085 - Armed Forces

Suite 1097-1099 - Hut 8

### **Available for Lease:**

Suite 1011 – 3,558 sq. ft. – restaurant

Suite 1017 – 1,325 sq. ft. – retail

Suite 1021 – 1,325 sq. ft. – retail

Suite 1025 - 1,350 sq. ft. - retail

Suite 1037 – 1,284 sq. ft. – retail / office

Suite 1069 – 1,794 sq. ft. – restaurant

Suite 1075 - 1,243 sq. ft. – retail

Suite 1091 – 5,325 sq. ft. – restaurant

rawing is the property of Rule Line Construction Company, Li and any use, rees reproduction, display or each of this dense in four the cyte, rees composition of TLCC is strictly prohibited. Most the company of the control of the strictly prohibited is drawing is MOZ writted construct

A1.1 AS-BUILT FLOOR PLAN

A NEW DEVELOPMENT FOR:
BUILDING B
HAMILTON PLACE
TOWN CENTER

TRUE LINE
CONSTRUCTION COMPANY, LLC
COMMENCIAL, ROTAL, RESERVANIA, & GUARCH BULLENS
1550 PERMAY 158 18930, H3752 672-961-911
WWW.truclinellc.com